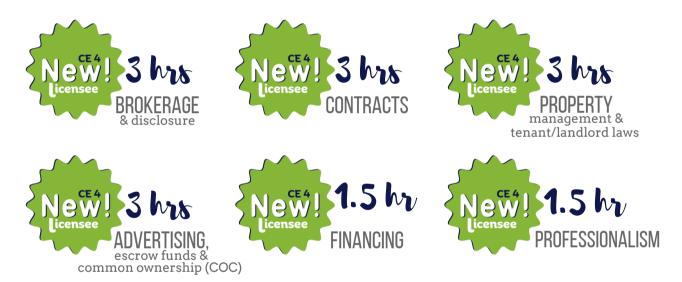

## Continuing Education FOR NEVVLY LICENSED AGENTS effective October 2023

A newly licensed Maryland salesperson now has a special 15 CE hour requirement needed only for their INITIAL license renewal:

## These 15 CE hours are only needed for the 1st license renewal.

Subsequent renewals will require the regular 15 hours. An example of 15 CE hours needed for regular license renewal: