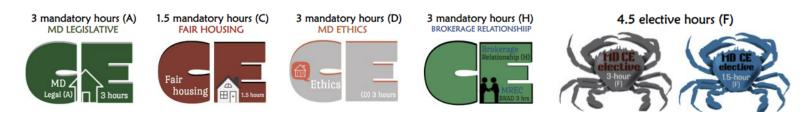

## **CE INFOgraphic** has the breakdown of all CE hours needed for regular license renewals

For additional assistance - ask your manager/broker to help you determine needed hours or check MREC website > Education > Continuing Education Requirements